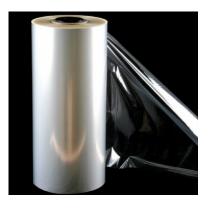

## PET SHEET

PET(APET) sheets are widely considered to be the highest quality PET sheets available on the market today. Our specialized surface finish provides our customers with an ease in processing and printing that is unparalleled. Understanding that no two jobs are alike, we have developed multiple grades of our PET sheets to better help our customers meet their needs and challenges.

### **Key Features**

- -Rigid, high transparency and glossiness.
- -Stable performance, not influenced by humidity
- -Good conduction properties
- -Superior processing property
- -Good weather resistance, corrosion resistance,
- -Eco-friendly, easy to be recycled