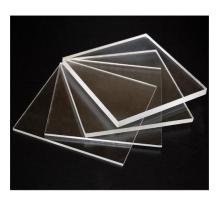

### Acrylic Sheet (PMMA)

Acrylic (PMMA) is a transparent thermoplastic. Its superior light transmission properties, rigidity and scratch resistance renders it to be used as a better alternative to glass in most areas of applications. it is lighter than glass, structural requirements are lesser compared to glass.

#### **Key Features**

-High Impact strength -Light weight -High Transparency -Scratch resistance -Good chemical resistance -Easy to clean -Excellent environmental credentials

#### **Applications of Acrylic Sheet**

- -Point-of-purchase displays
- -Outdoor luminous signs
- -Retail display fixtures & cases
- -Trade show exhibits
- -Industrial uses
- -Demonstration windows & housings
- -Lighting fixture diffusers
- -Home, construction and consumer uses