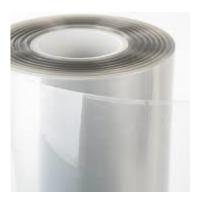

### PETG SHEET

PETG sheet is high impact transparent sheet. The product is easy to fabricate and thermoform without pre-drying offering faster cycle times hence cost saving. The product offers high definition on thermoforming and clarity on cold and hot bending.

#### **Applications of PETG Sheet**

- -Face Shield
- -Isolation boards
- -Merchandising/Point of Sale Displays
- -Product Dispensers
- -Medical Packing
- -Food Storage/Display's
- -Industrial Guards