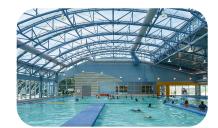

### **PC Sheet**

Polycarbonate is a tough, transparent plastic material with outstanding strength, stiffness, and impact resistance. Polycarbonate's optical clarity makes it ideal for applications.

#### **Applications of PC Sheet**

- -Glazing
- -Sky lights
- -Construction
- -Automotive and aircraft components
- -Security components
- -Signage
- -Vending machines
- -Street furniture
- -Machine guards