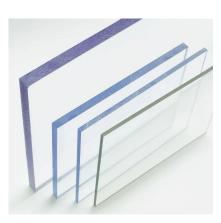

### PETG SHEET

PETG sheet is high impact transparent sheet. The product is easy to fabricate and thermoform without pre-drying offering faster cycle times hence cost saving. The product offers high definition on thermoforming and clarity on cold and hot bending.

### Acrylic Sheet (PMMA)

Acrylic (PMMA) is a transparent thermoplastic. Its superior light transmission properties, rigidity and scratch resistance renders it to be used as a better alternative to glass in most areas of applications. it is lighter than glass, structural requirements are lesser compared to glass.

## PET SHEET

PET(APET) sheets are widely considered to be the highest quality PET sheets available on the market today. Our specialized surface finish provides our customers with an ease in processing and printing that is unparalleled. Understanding that no two jobs are alike, we have developed multiple grades of our PET sheets to better help our customers meet their needs and challenges.