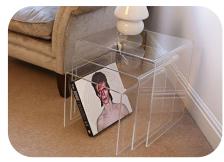

### Acrylic Sheet (PMMA)

Acrylic (PMMA) is a transparent thermoplastic. Its superior light transmission properties, rigidity and scratch resistance renders it to be used as a better alternative to glass in most areas of applications. it is lighter than glass, structural requirements are lesser compared to glass.

#### **Applications of Acrylic Sheet**

- -Point-of-purchase displays
- -Outdoor luminous signs
- -Retail display fixtures & cases
- -Trade show exhibits
- -Industrial uses
- -Demonstration windows & housings
- -Lighting fixture diffusers
- -Home, construction and consumer uses