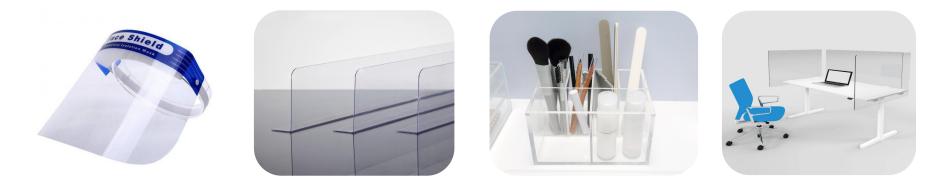

### PETG SHEET

PETG sheet is high impact transparent sheet. The product is easy to fabricate and thermoform without pre-drying offering faster cycle times hence cost saving. The product offers high definition on thermoforming and clarity on cold and hot bending.

### **Key Features**

- -Excellent thermoforming characteristics
- -High Impact strength
- -Easily die cut and punched
- -Cost effective
- -Printable
- -High Optical Quality

#### **Applications of PETG Sheet**

- -Face Shield
- -Isolation boards
- -Merchandising/Point of Sale Displays
- -Product Dispensers
- -Medical Packing
- -Food Storage/Display's
- -Industrial Guards