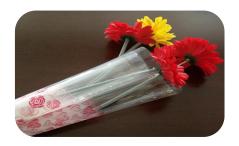

### **Applications of PLA Sheet**

- -Packaging industry like cups, bowls, bottles and straws
- -Flowers and gift packaging
- -Biomedical and pharmaceutical applications such as drug delivery systems.